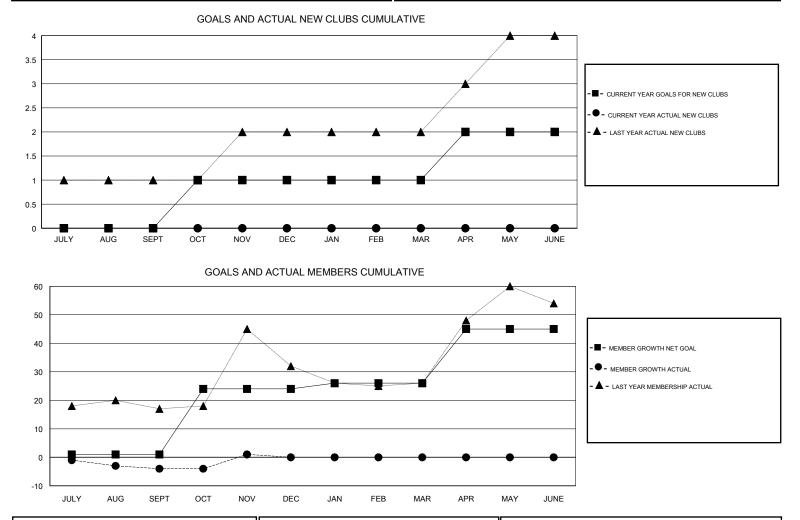

## GMT CA

| Clubs<br>RESULTS FOR 2018-2019 |   |   |   | Members<br>RESULTS FOR 2018-2019 |    |    |   |
|--------------------------------|---|---|---|----------------------------------|----|----|---|
|                                |   |   |   |                                  |    |    |   |
| JULY/AUG/SEPT                  | 0 | 0 | 0 | JULY/AUG/SEPT                    | 1  | 1  | 5 |
| OCT/NOV/DEC                    | 1 | 0 | 0 | OCT/NOV/DEC                      | 23 | 10 | 4 |
| JAN/FEB/MAR                    | 0 | 0 | 0 | JAN/FEB/MAR                      | 2  | 0  | 0 |
| APR/MAY/JUNE                   | 1 | 0 | 0 | APR/MAY/JUNE                     | 19 | 0  | 0 |